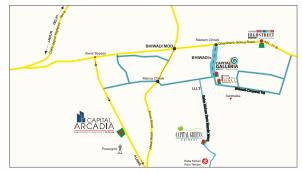

#### LOCATION & CATCHMENT In Immediate Proximity of about 25000 Residential Units

Capital Arcadia is strategically located on main Bhiwadi- Alwar bypass road. The combination of an opportune location and top-class facilities is expected to attract heavy footfalls in the area.

Also what gives Capital Arcadia an edge is that it is set amidst high density residential colonies, thereby ensuring a sustained high rate of footfalls from a captive catchment area.