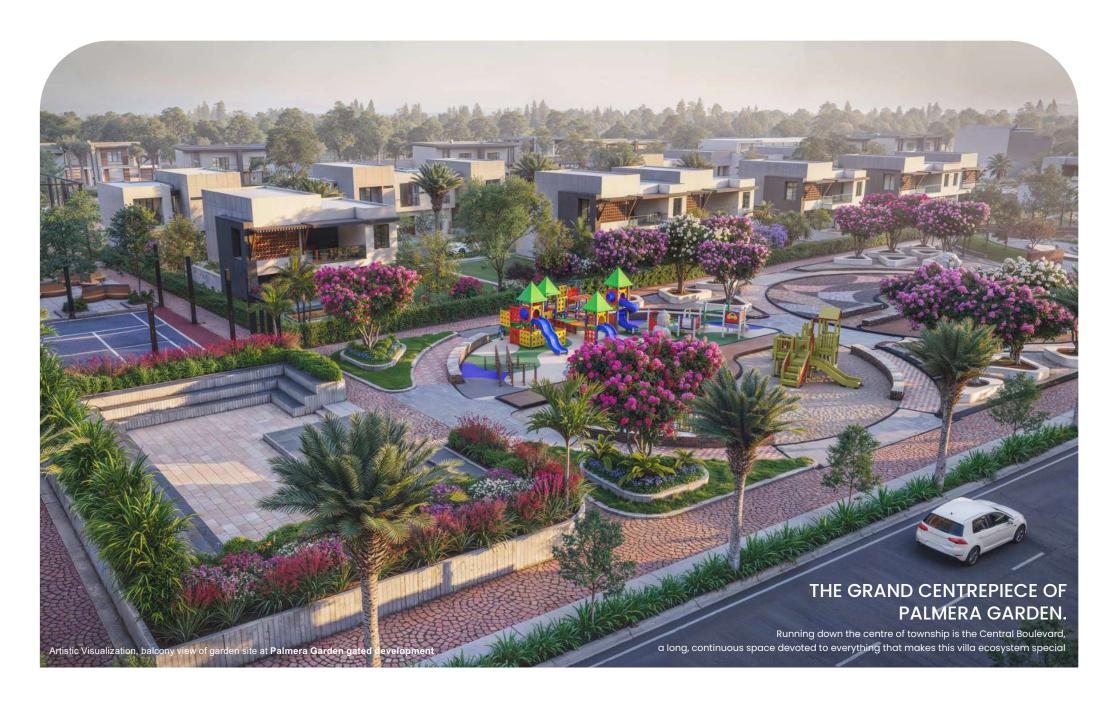

#### HAPPINESS CONTOURS

- 1. Commercial & High Street
- 2. Yoga & Recreational Lawn
- 3. Temple & Sacred Garden
- 4. Open Gym & Acupressure Walk Zone
- 5. Kids Play Area & Tot-Lot Area
- 6. Tennis, Badminton Court & Surajkund
- 7. Box Cricket
- 8. Basket Ball Court

- 9. Landscaped Greens
- 10. Senior Citizen Area
- 11. Town Center & Club House
- 12. Neighborhood Shops
- 13. Community Development
- 14. Community Land for School
- 15. Future Residential Housing

#### **COMMON AMENITIES**

- Grand estate entrance
- Resort landscaping across entire estate
- Fine dining restaurant
- Lily ponds / Fountains
- Walk & Jogging track
- Temple Compound
- Centralised Security
- Kids Play and TOT lot area
- 9m, 12m & 18m wide RCC roads
- SurajKund & Amphitheater
- Multi-activity Sports Courts