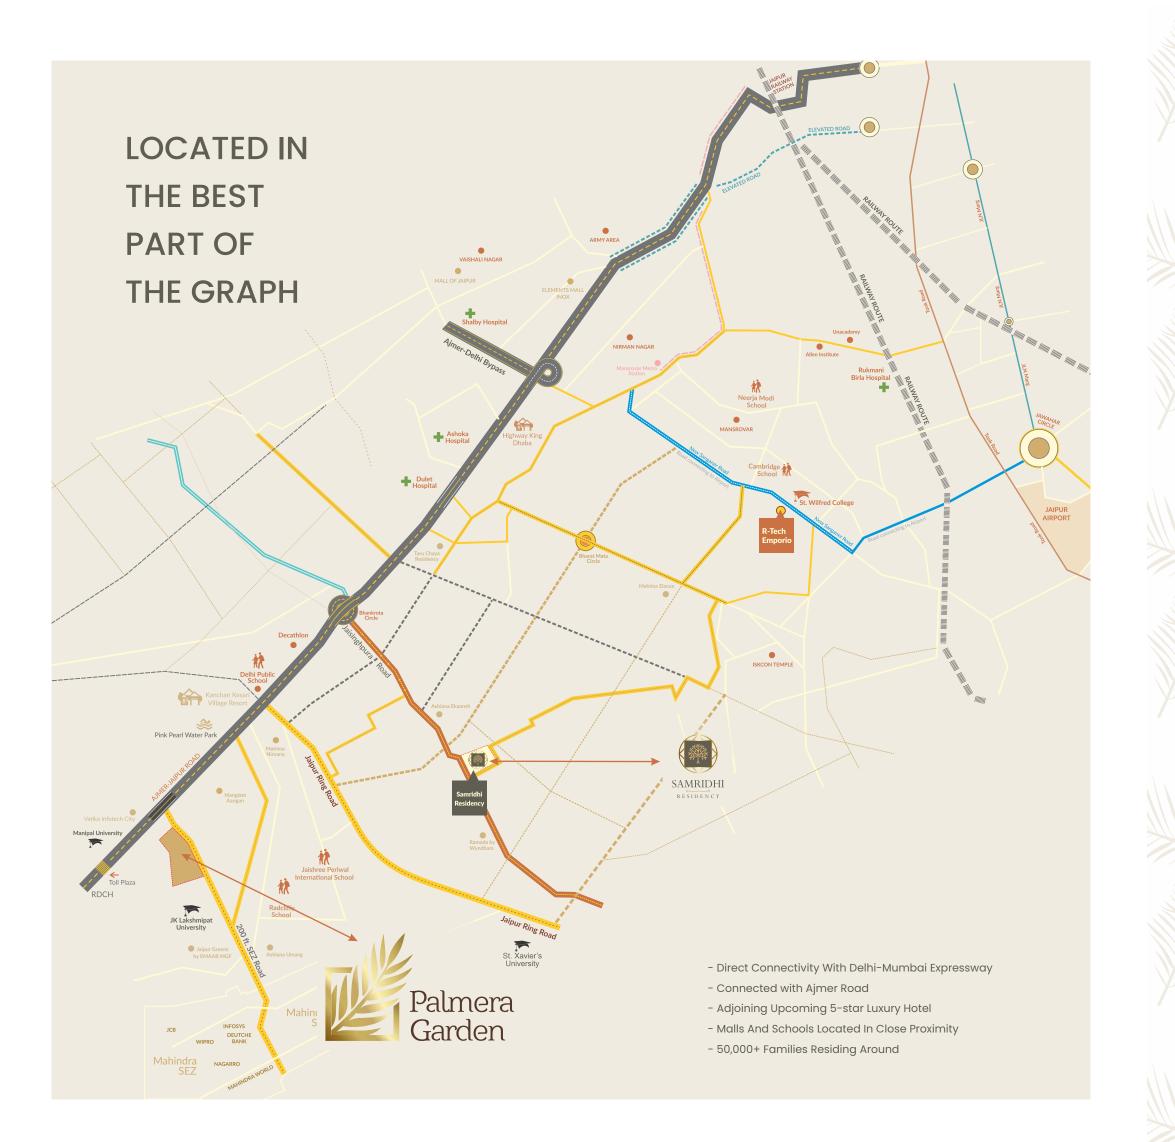

#### a place with excellent neighbourhood & nature

Palmera Garden is strategically positioned along the growth corridor of Mahindra SEZ on Ajmer Road in Jaipur, one of the city's fastest-appreciating property locations. This thriving area is witnessing unprecedented development, and Palmera Garden stands out with its exceptional offerings, making it a prime choice for investment with immense potential for future growth.